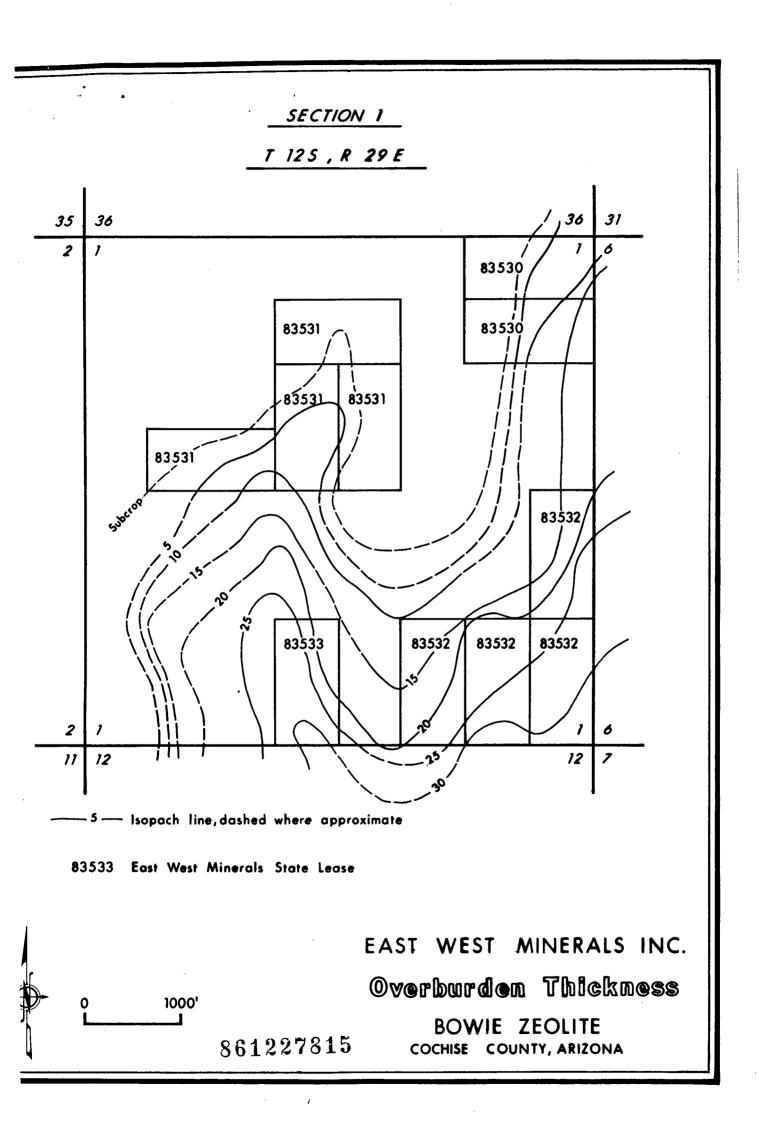

**Maintenance Fees** 

NO. OF CLAIMS AMOUNT 56 RECEIPT NO. INIT. \*\* BLM-ASO

FOR: 2012 (September 1, 2011 – August 31, 2012)

(Cheto Partners, LLC – Cochise and Graham Counties, Arizona)

The following describe unpatented mining claims located in Township 11 South, Range 30 East, Section 6, Gila and Salt River Meridian, Cochise County, State of Arizona, the location notices of which are recorded in the office of the Cochise County Recorder and filed in the Arizona State Office of the Bureau of Land Management:

| Claim Name     | AMC Number<br>139217<br>139218<br>139219<br>139220 |  |
|----------------|----------------------------------------------------|--|
| Artesian No. 1 | 139217                                             |  |
| Artesian No. 2 | 139218                                             |  |
| Artesian No. 3 | 139219                                             |  |
| Artesian No. 4 | 139220                                             |  |
| Artesian No. 5 | 139221                                             |  |
| Artesian No. 6 | 139222                                             |  |
| Artesian No. 7 | 139223                                             |  |
| Artesian No. 8 | 139224                                             |  |

### TOTAL: 8 CLAIMS

The following describe unpatented mining claims located in Township 11 South, Ranges 29 and 30 East, Sections 25, 30, and 31, Gila and Salt River Meridian, Graham County, State of Arizona, the location notices of which are recorded in the office of the Graham County Recorder and filed in the Arizona State Office of the Bureau of Land Management:

| Claim Name      | AMC Number<br>139225<br>139226<br>139227<br>139228<br>139229 |  |
|-----------------|--------------------------------------------------------------|--|
| Artesian No. 9  | 139225                                                       |  |
| Artesian No. 10 | 139226                                                       |  |
| Artesian No. 11 | 139227                                                       |  |
| Artesian No. 12 | 139228                                                       |  |
| Artesian No. 13 | 139229                                                       |  |
| Artesian No. 14 | 139230                                                       |  |
| Artesian No. 15 | 139231                                                       |  |
| Artesian No. 16 | 139232                                                       |  |
|                 |                                                              |  |

### TOTAL: 8 CLAIMS

Name and Address of Owner or Claimant: Cheto Partners, LLC c/o St. Cloud Mining Company P.O. Box 1905 Cortaro, Az 85652

IOENIX, ARIZONA 6 w 0 U ... S

ENTERED INTO COMPUTER 9/8/11 AT

1

BLM Payment: The annual maintenance fees due to the U.S. Department of the Interior, Bureau of Land Management (BLM), submitted with this document on or before August 31, 2011, have been calculated by multiplying each of the 16 claims by \$140, resulting in a total amount due to the BLM, enclosed herewith, of two thousand two hundred forty dollars (\$2,240.00).