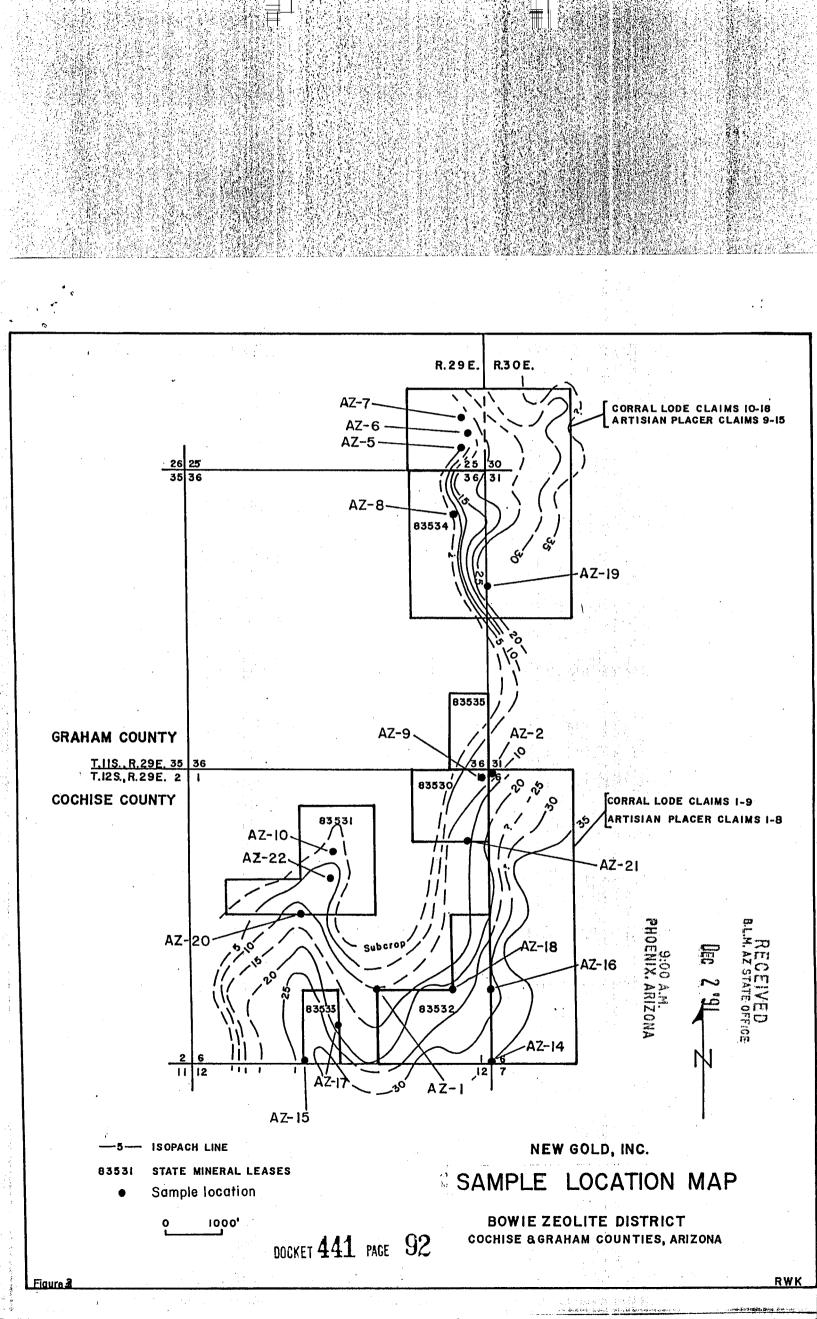

d compared with zeolitic tuff from other portions of the district. Additionally, the composition and morphology of the tuff was studied by SEM techniques. The massive tuff was determined to consist principally of the zeolites chabazite, clinoptilolite, erionite and analcime. Analyses of these samples produced the following range of values:

|                     | RANGE OF VALUES * | BL R        |
|---------------------|-------------------|-------------|
| CHABAZITE           | 50-80X            | NEC<br>AZ S |
| CLINOPTILOLITE      | - $ Tr-20%$       | EIVE        |
| ERIONITE            | <10-20%           | DFFICE      |
| ANALCIME            | Tr-20%            | · ·         |
| CATION EXCHANGE/CEC | 2.98-3.24 Meq/g   |             |

\* See SAMPLE LOCATION MAP

# DOCKET 441 PAGE 91



OCT 31 1991 2PM 5-

STATE OF ARIZONA) AFFIDAVIT OF ANNUAL ASSESSMENT LABOR PERFORMED ) (BOWIE PLACER CLAIMS) WWW King COUNTY OF COCHISE)

The affiant, Richard W. Knostman, being duly sworn, deposes and says:

That I am a citizen of the United States of America residing at 13760 Tabeguache Road, Nathrop, Colorado, am personally acquainted with the unpatented mining claims described on Exhibit A attached hereto and made part hereof by this reference, which claims are situated in the Bowie Mining District, Cochise County, Arizona, and which claims form a contiguous group of unpatented claims.

That for the assessment year commencing September 1, 1990, and ending September 1, 1991, New Gold, Inc., a Nevada corporation, 100 Shoreline Highway, Building A, Suite 175, Mill Valley, California 949