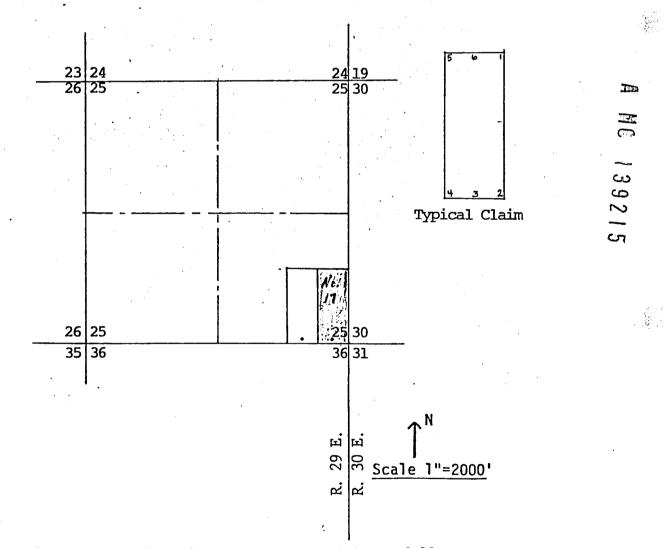

### TOTAL: 8 CLAIMS

The following describe unpatented mining claims located in Township 11 South, Ranges 29 and 30 East, Sections 25, 30, and 31, Gila and Salt River Meridian, Graham County, State of Arizona, the location notices of which are recorded in the office of the Graham County Recorder and filed in the Arizona State Office of the Bureau of Land Management:

| Claim Name      | AMC Number<br>139225<br>139226<br>139227<br>139228<br>139229 |  |
|-----------------|--------------------------------------------------------------|--|
| Artesian No. 9  | 139225                                                       |  |
| Artesian No. 10 | 139226                                                       |  |
| Artesian No. 11 | 139227                                                       |  |
| Artesian No. 12 | 139228                                                       |  |
| Artesian No. 13 | 139229                                                       |  |
| Artesian No. 14 | 139230                                                       |  |
| Artesian No. 15 | 139231                                                       |  |
| Artesian No. 16 | 139232                                                       |  |
|                 |                                                              |  |

| Name of Claim       | Book | Page      | AMC. No         |
|---------------------|------|-----------|-----------------|
| Artesian No. 9 - 16 | 342  | 385 - 400 | 139225 - 139232 |

The Artesian claims are in T. 11S., R.29 and 30E., sections 25, 30, 31.