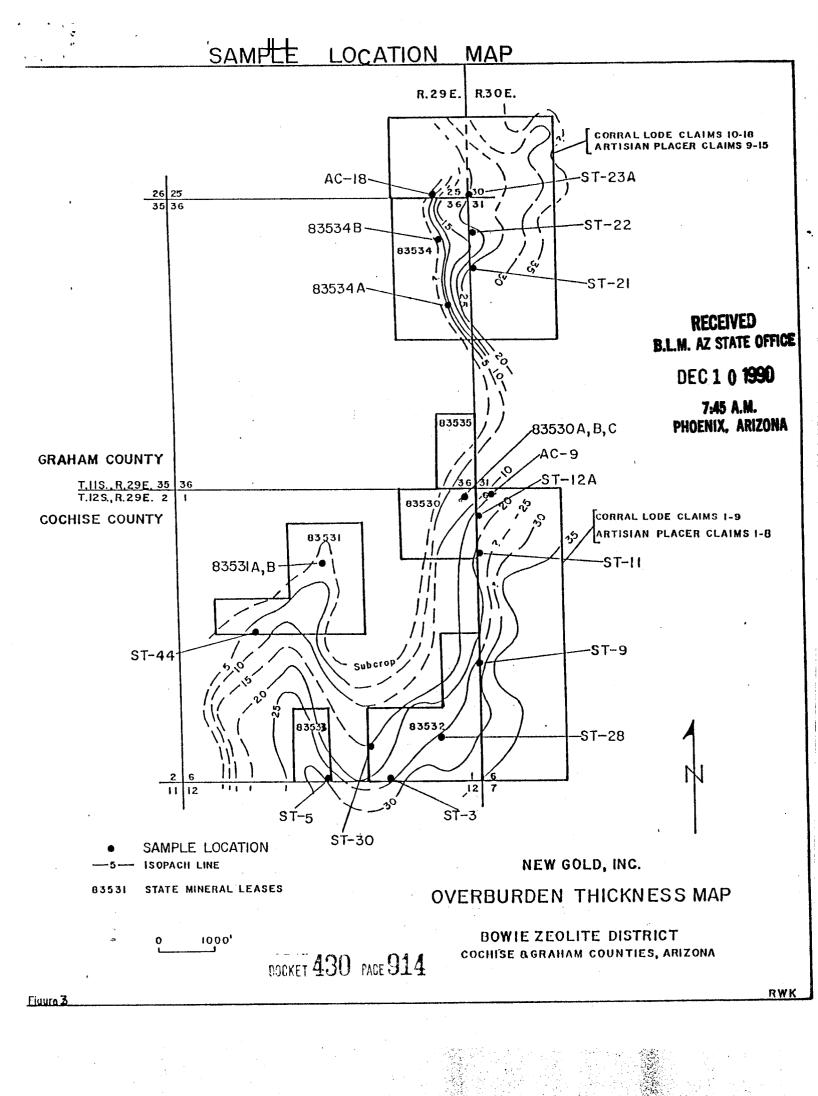

------------------------|-------------------------------------------------------------|--------------------------------------------------------------------------------------|--------------------------------------------------------------------------------------------------------------|
| Artesian No. 9<br>Artesian No. 10<br>Artesian No. 11<br>Artesian No. 12<br>Artesian No. 13<br>Artesian No. 14<br>Artesian No. 15<br>Artesian No. 16 | 342<br>342<br>342<br>342<br>342<br>342<br>342<br>342<br>342 | 385-386<br>387-388<br>389-390<br>391-392<br>393-394<br>395-396<br>397-398<br>399-400 | AMC 139225<br>AMC 139226<br>AMC 139227<br>AMC 139228<br>AMC 139229<br>AMC 139230<br>AMC 139231<br>AMC 139232 |

RECEIVED B.L.M. AZ STATE OFFICE

# DEC 1 0 1990

7:45 A.M. PHOENIX, ARIZONA

q

DOCKET 430 PAGE 913



# RECEIVED B.L.M. AZ STATE OFFICE

# DEC 1 0 1990

7;45 A.M. PHOENIX, ARIZONA

## NEW GOLD, INC. GEOCHEMICAL/GEOLOGICAL SURVEY COCHISE AND GRAHAM COUNTIES, ARIZONA

BY

# R. W. KNOSTMAN

R. W. Knostman, a consulting geologist, is a graduate geologist with more than 10 years experience with zeolite occurrences, characteristics, and deposits.

-----

This survey consisted of sampling massive zeolitic tuff in outcrops, trench exposures, and drill core in the New Gold property area, along with analyses of the samples for zeolite composition, cation exchange capacity characteristics, and water adsorption values. The massive tuff was determined to consist principally of the zeolites chabazite, clinoptilolite, erionite and analcime. Analyses of these samples produced the following range of valu