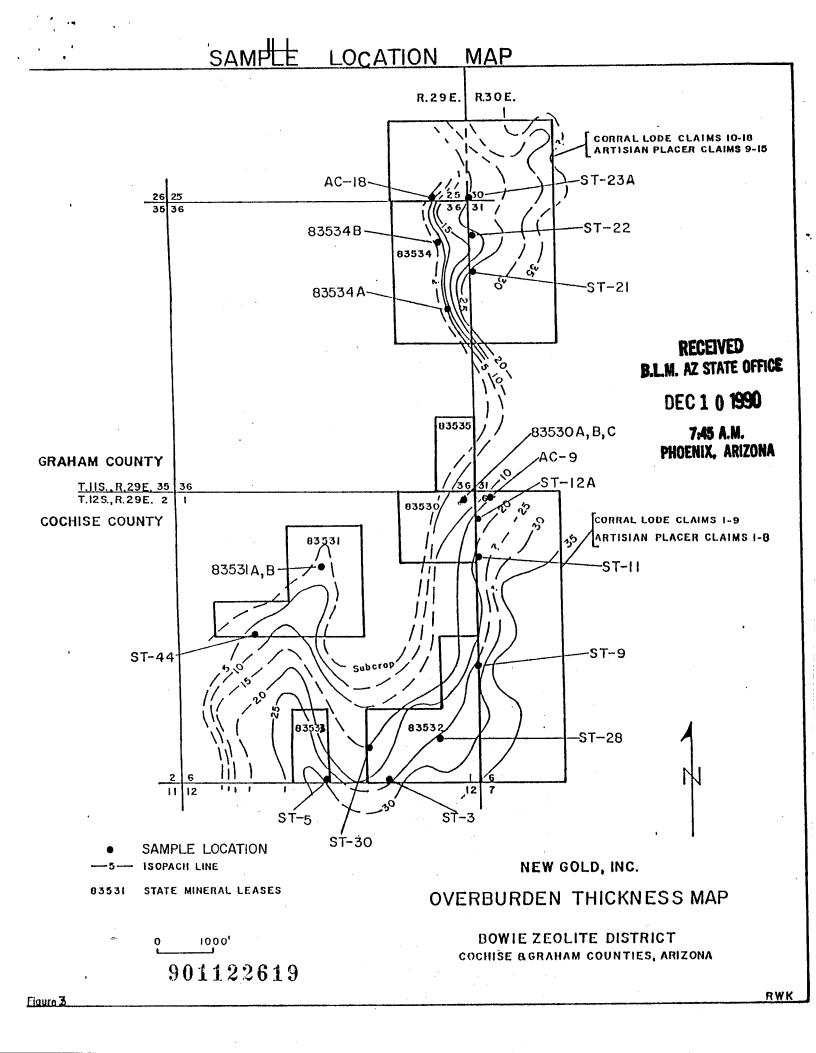

umber                                                                                                                        |  |  |
| Corral No. 1<br>Corral No. 2<br>Corral No. 3<br>Corral No. 4<br>Corral No. 6<br>Corral No. 7<br>Corral No. 8<br>Corral No. 9 | 1537<br>1537<br>1537<br>1537<br>1537<br>1537<br>1537<br>1537 | 315-316<br>317-318<br>319-320<br>321-322<br>323-324<br>325-326<br>327-328<br>329-330<br>331-332 | AMC 139199<br>AMC 139200<br>AMC 139201<br>AMC 139202<br>AMC 139203<br>AMC 139204<br>AMC 139205<br>AMC 139205<br>AMC 139206<br>AMC 139207 |  |  |

RECEIVED B.L.M. AZ STATE OFFICE

DEC 1 0 1990

7:45 A.M. PHOENIX, ARIZONA



FEE # 901122619 OFFICIAL RECORDS COCHISE COUNTY DATE HOUR 11/29/90 4

REQUEST OF NEW GOLD INC CHRISTINE RHODES-RECORDER FEE: 15.00 PAGES: 4

# 901122619



## NEW GOLD, INC. GEOCHEMICAL/GEOLOGICAL SURVEY COCHISE AND GRAHAM COUNTIES, ARIZONA

#### BY

#### R. W. KNOSTMAN

R. W. Knostman, a consulting geologist, is a graduate geologist with more than 10 years experience with zeolite occurrences, characteristics, and deposits.

#### -----

This survey consisted of sampling massive zeolitic tuff in outcrops, trench exposures, and drill core in the New Gold property area, along with analyses of the samples for zeolite composition, cation exchange capacity characteristics, and water adsorption values. The massive tuff was determined to consist principally of the zeolites chabazite, clinoptilolite, erionite and analcime. Analyses of these samples produced the following range of values:

| RANGE OF VALUES*                                   | RECEIV