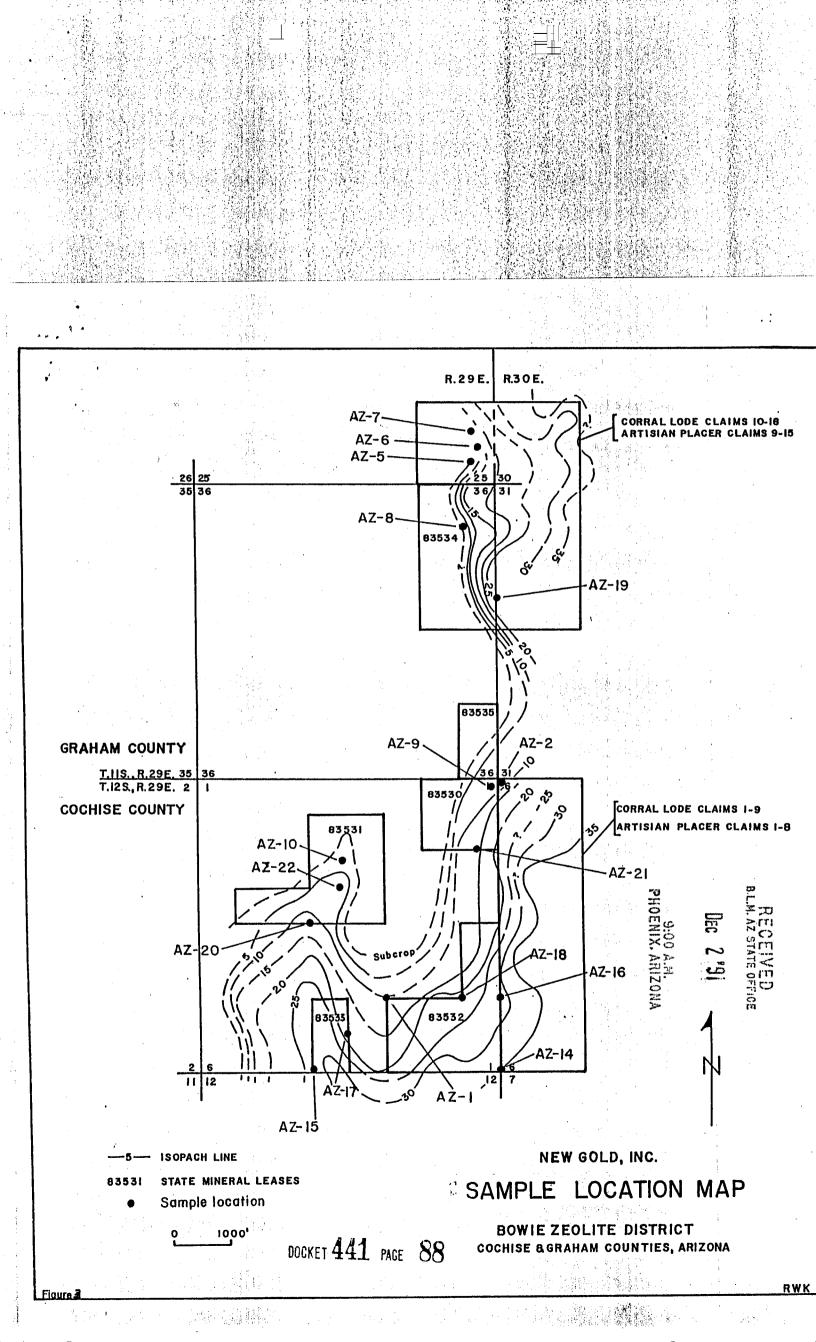

ff was studied by SEM techniques. The massive tuff was determined to consist principally of the zeolites chabazite, clinoptilolite, erionite

and analcime. Analyses of these samples produced the following

## RANGE OF VALUES\*

zeolitic tuff in

| CHABAZITE           | 50-80%          | PHOE          | RI<br>BL.M. |
|---------------------|-----------------|---------------|-------------|
| CLINOPTILOLITE      | Tr-20%          | 9:00<br>DEC Z | AZ STA      |
| ERIONITE <          | :10-20%         | A.M.          | VEL         |
| ANALCIME            | Tr-20%          | ONA           | FFICE       |
| CATTON EXCHANGE/CEC | 2.98-3.24 Meg/g |               |             |

See SAMPLE LOCATION MAP

This survey consisted of sampling massive

range of values:

发出 扩充法 編編 屢難區

DOCKET 441 PAGE 87





10-31-91 9:35 A.M. STATE OF ARIZONA, County of Graham, as Fee \$4,000. 4691 I hereby certify that the within instrument was filed and recorded at request of <u>R.W. Knostman</u> In Docket No. <u>441</u> Page <u>89-<sup>92</sup>and indexed in Mines</u> Witness my hand and official seal the day and year aforesaid. SHIRLEY ANGLE COUNTY RECORDER BY

Depuiv

STATE OF ARIZONA) AFFIDAVIT OF ANNUAL ASSESSMENT LABOR PERFORMED (BOWIE LODE CLAIMS) COUNTY OF GRAHAM)

The affiant, Richard W. Knostman, being duly sworn, deposes and says:

That I am a citizen of the United States of America residing at 1. 13760 Tabeguache Road, Nathrop, Colorado, am personally acquainted with the unpatented mining claims described on Exhibit A attached hereto and made part hereof by this reference, which claims are s