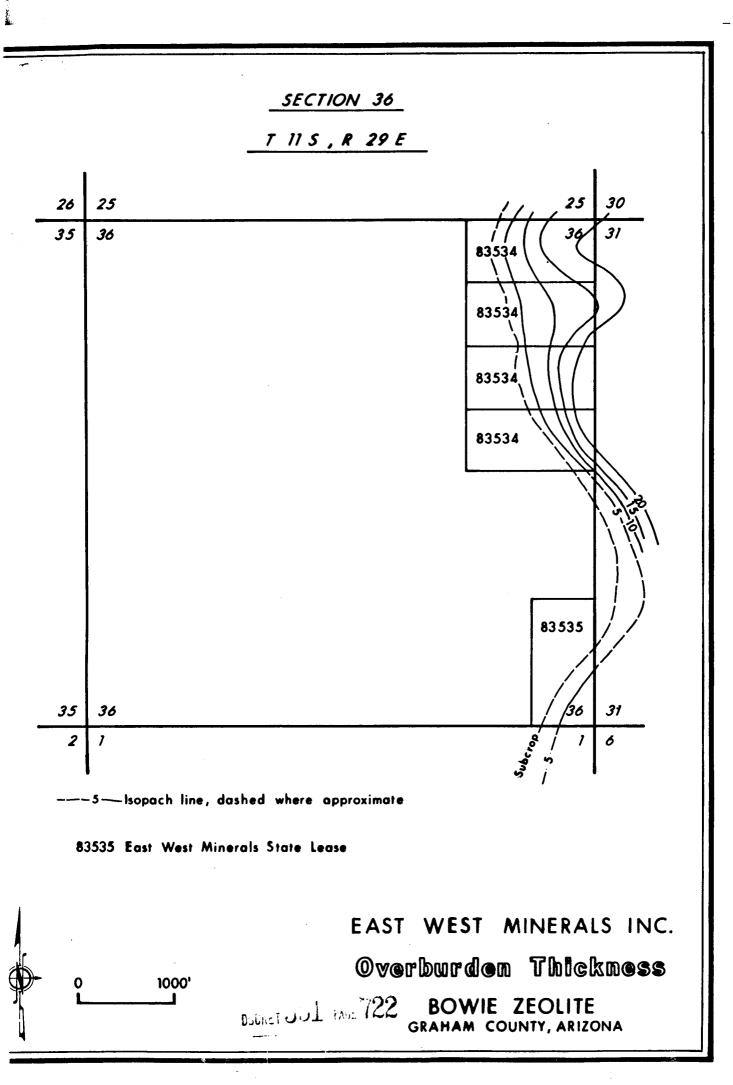

| AMC 139213 / 39 214<br>AMC 139213 / 39 214 |
| Corral No. 17         | 342    | 381-382   | AMC + 39FL + 37GFC                         |
| Corral No. 18         | 342    | 383-384   | AMC 139215- 139216                         |

BECO

9:45 A.M. 12-18-86 STATE OF ARIZONA, County of eraham, ss Fee 14.00 No5836I hereby certify that the within Instrument was filed and recorded at request of Kenneth Santini in Docket No. 391 Page 719-22 and indexed in Mining Witness my hand and official seal the day and year aforesaid. SHIRLEY ANGLE Same Hensor COUNTY RECORDER BY \_Deputy

"Postmarked timely" RECEIVED B.L.M. AZ STATE OFFICE B.L.M. AZ STATE OFFICE DEC 31 1986 7:45 A.M. PHOENIX, AINECOVA



Q

1a an

RECEIVED B.L.M. AZ STATE OFFICE DEC 31 1986 7:45 A.M. PHOENIX, ARIZONA "POSTMARKED timely"





1.0

Property: PMS:

# AFFIDAVIT OF PERFORMANCE OF ANNUAL LABOR

| STATE OF COLORADO | )     |
|-------------------|-------|
| CITY AND          | ) ss. |
| COUNTY OF DENVER  | )     |

Co.

43

The affiant, Kenneth N. Santini, being first duly sworn upon his/her oath, deposes and says:

- That I am a citizen of the United States of America, more than twenty-one years 1. of age residing at 1470 S. Quebec Way, 19-93, in Denver, Colorado and am personally acquainted with the unpatented mining claims decribed on Exhibit A attached hereto and made a part hereof by this reference, which claims are situated in the UNKNOWN Mining District, County of COCHISE, State of ARIZONA, and which claims form a contiguous group of unpatented claims.
- That for the assessment year commencing September 1, 19