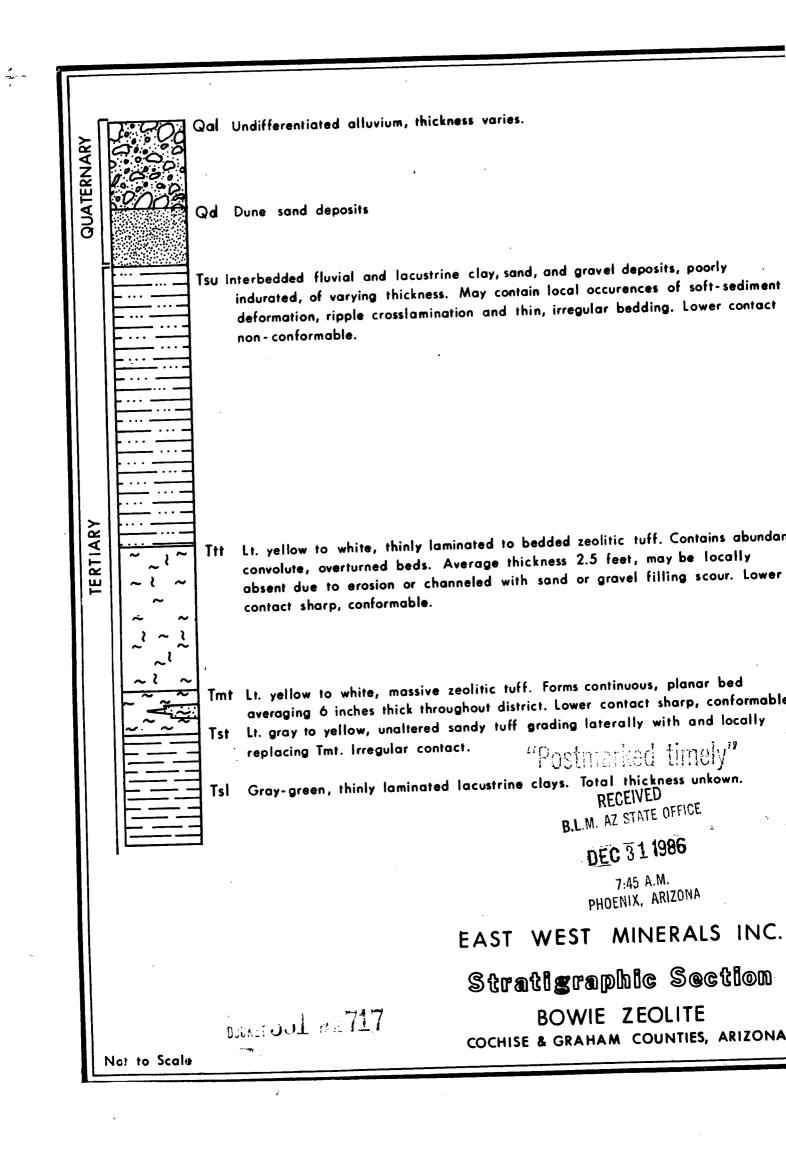

**Maintenance Fees** 

NO. OF CLAIMS AMOUNT 56 RECEIPT NO. INIT. \*\* BLM-ASO

FOR: 2012 (September 1, 2011 – August 31, 2012)

(Cheto Partners, LLC – Cochise and Graham Counties, Arizona)

The following describe unpatented mining claims located in Township 11 South, Range 30 East, Section 6, Gila and Salt River Meridian, Cochise County, State of Arizona, the location notices of which are recorded in the office of the Cochise County Recorder and filed in the Arizona State Office of the Bureau of Land Management:

| Claim Name     | AMC Number<br>139217<br>139218<br>139219<br>139220 |  |
|----------------|----------------------------------------------------|--|
| Artesian No. 1 | 139217                                             |  |
| Artesian No. 2 | 139218                                             |  |
| Artesian No. 3 | 139219                                             |  |
| Artesian No. 4 | 139220                                             |  |
| Artesian No. 5 | 139221                                             |  |
| Artesian No. 6 | 139222                                             |  |
| Artesian No. 7 | 139223                                             |  |
| Artesian No. 8 | 139224                                             |  |

### TOTAL: 8 CLAIMS

The following describe unpatented mining claims located in Township 11 South, Ranges 29 and 30 East, Sections 25, 30, and 31, Gila and Salt River Meridian, Graham County, State of Arizona, the location notices of which are recorded in the office of the Graham County Recorder and filed in the Arizona State Office of the Bureau of Land Management:

| Claim Name      | AMC Number<br>139225<br>139226<br>139227<br>139228<br>139229 |  |
|-----------------|--------------------------------------------------------------|--|
| Artesian No. 9  | 139225                                                       |  |
| Artesian No. 10 | 139226                                                       |  |
| Artesian No. 11 | 139227                                                       |  |
| Artesian No. 12 | 139228                                                       |  |
| Artesian No. 13 | 139229                                                       |  |
| Artesian No. 14 | 139230                                                       |  |
| Artesian No. 15 | 139231                                                       |  |
| Artesian No. 16 | 139232                                                       |  |
|                 |                                                              |  |

### TOTAL: 8 CLAIMS

Name and Address of Owner or Claimant: Cheto Partners, LLC c/o St. Cloud Mining Company P.O. Box 1905 Cortaro, Az 85652

IOENIX, ARIZONA 6 w 0 U ... S

ENTERED INTO COMPUTER 9/8/11 AT

1

BLM Payment: The annual maintenance fees due to the U.S. Department of the Interior, Bureau of Land Management (BLM), submitted with this document on or before August 31, 2011, have been calculated by multiplying each of the 16 claims by \$140, resulting in a total amount due to the BLM, enclosed herewith, of two thousand two hundred forty dollars (\$2,240.00).