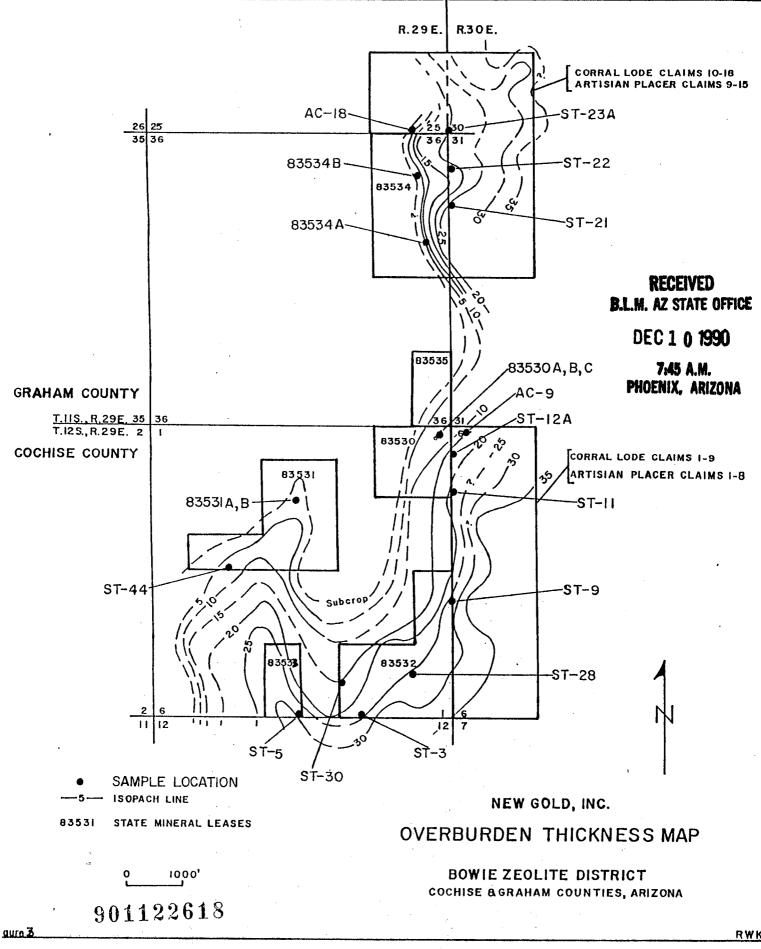

------|
| Artesian No. 15       | 1537 | 333-334 | AMC 139217              |
| Artesian No. 2        | 1537 | 335-336 | AMC 139218              |
| Artesian No. 3        | 1537 | 337-338 | AMC 139219              |
| Artesian No. 4        | 1537 | 339-340 | AMC 139220 .            |
| Artesian No. 5        | 1537 | 341-342 | AMC 139221 5            |
| Artesian No. 6        | 1537 | 343-344 | AMC 139222 / '          |
| Artesian No. 7        | 1537 | 345-346 | AMC 139223              |
| Artesian No. 8        | 1537 | 347-348 | AMC 139224 <sup>7</sup> |

RECEIVED B.L.M. AZ STATE OFFICE

DEC 1 0 1990

7:45 A.M. PHOENIX, ARIZONA



FEE # 901122618 OFFICIAL RECORDS COCHISE COUNTY DATE HOUR 11/29/90 4

REQUEST OF NEW GOLD INC CHRISTINE RHODES-RECORDER FEE: 15.00 PAGES: 4

SAMPLE LOCATION MAP



RWK

# RECEIVED B.L.M. AZ STATE OFFICE

DEC 1 0 1990

## NEW GOLD, INC. GEOCHEMICAL/GEOLOGICAL SURVEY COCHISE AND GRAHAM COUNTIES, ARIZONA

7:45 A.M. PHOENIX. ARIZONA

#### BY

#### R. W. KNOSTMAN

R. W. Knostman, a consulting geologist, is a graduate geologist with more than 10 years experience with zeolite occurrences, characteristics, and deposits.

#### -----

This survey consisted of sampling massive zeolitic tuff in outcrops, trench exposures, and drill core in the New Gold property area, along with analyses of the samples for zeolite composition, cation exchange capacity characteristics, and water adsorption values. The massive tuff was determined to consist principally of the zeolites chabazite, clinoptilolite, erionite and analcime. Analyses of these samples produced the followi