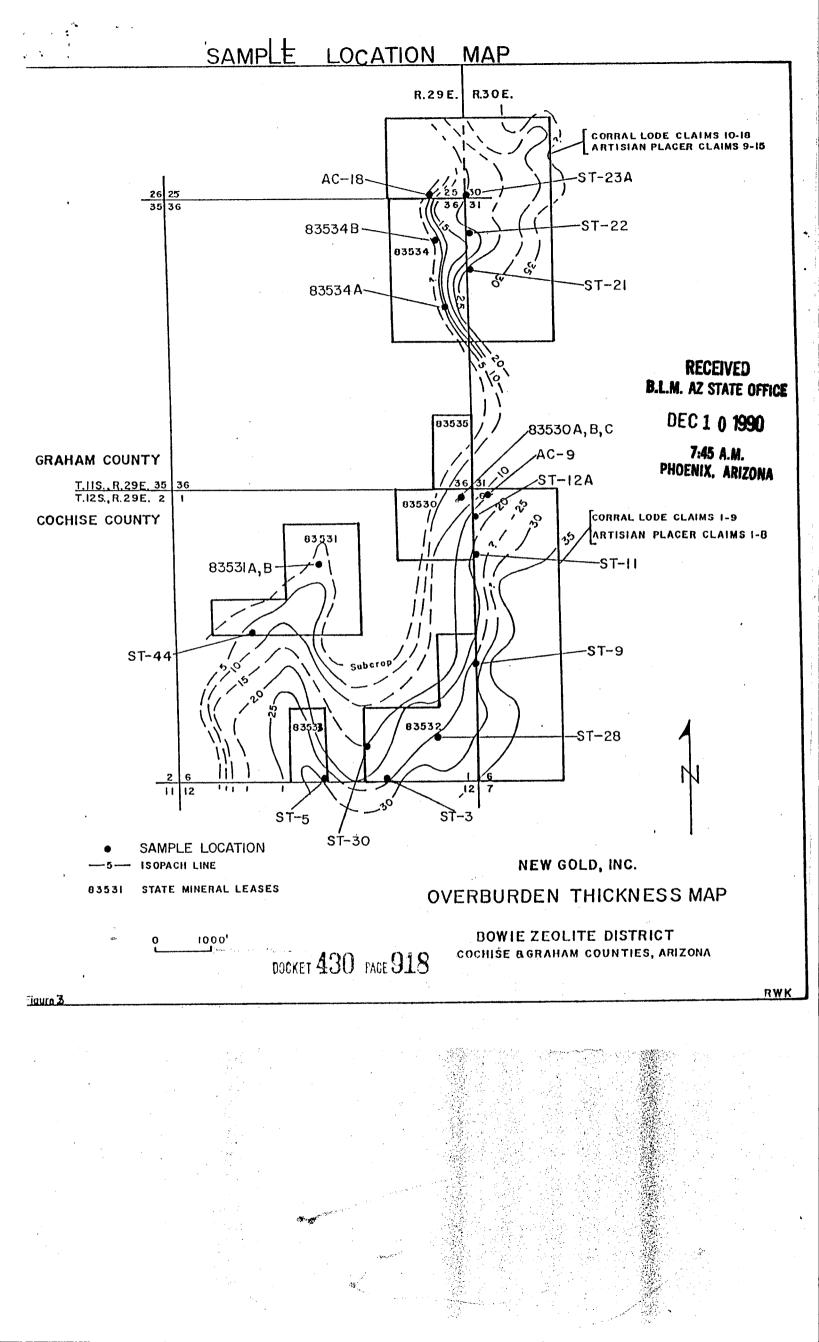

Corral No. 12         | 342               | 371-372             | AMC 139210        |
| Corral No. 13         | 342               | 373-374             | AMC 139211        |
| Corral No. 14 >       | 342               | 375-376             | AMC 139212 .      |
| Corral No. 15         | 342               | 377-378             | AMC 139213 .      |
| Corral No. 16         | 342               | 379-380             | AMC 139214 .      |
| Corral No. 17         | 342               | 381-382             | AMC 139215        |
| Corral No. 18 /       | 342               | 383-384             | AMC 139216        |
|                       |                   |                     |                   |

RECEIVED B.L.M. AZ STATE OFFICE

DEC 1 0 1990

7:45 A.M. PHOENIX, ARIZONA

DOCKET 430 PAGE 917



# NEW GOLD, INC. GEOCHEMICAL/GEOLOGICAL SURVEY COCHISE AND GRAHAM COUNTIES, ARIZONA

# BY

# R. W. KNOSTMAN

R. W. Knostman, a consulting geologist, is a graduate geologist with more than 10 years experience with zeolite occurrences, characteristics, and deposits.

## 

This survey consisted of sampling massive zeolitic tuff in outcrops, trench exposures, and drill core in the New Gold property area, along with analyses of the samples for zeolite composition, cation exchange capacity characteristics, and water adsorption values. The massive tuff was determined to consist principally of the zeolites chabazite, clinoptilolite, erionite and analcime. Analyses of these samples produced the following range of values:

# RANGE OF VALUES\*

| CHABAZITE 50-80%