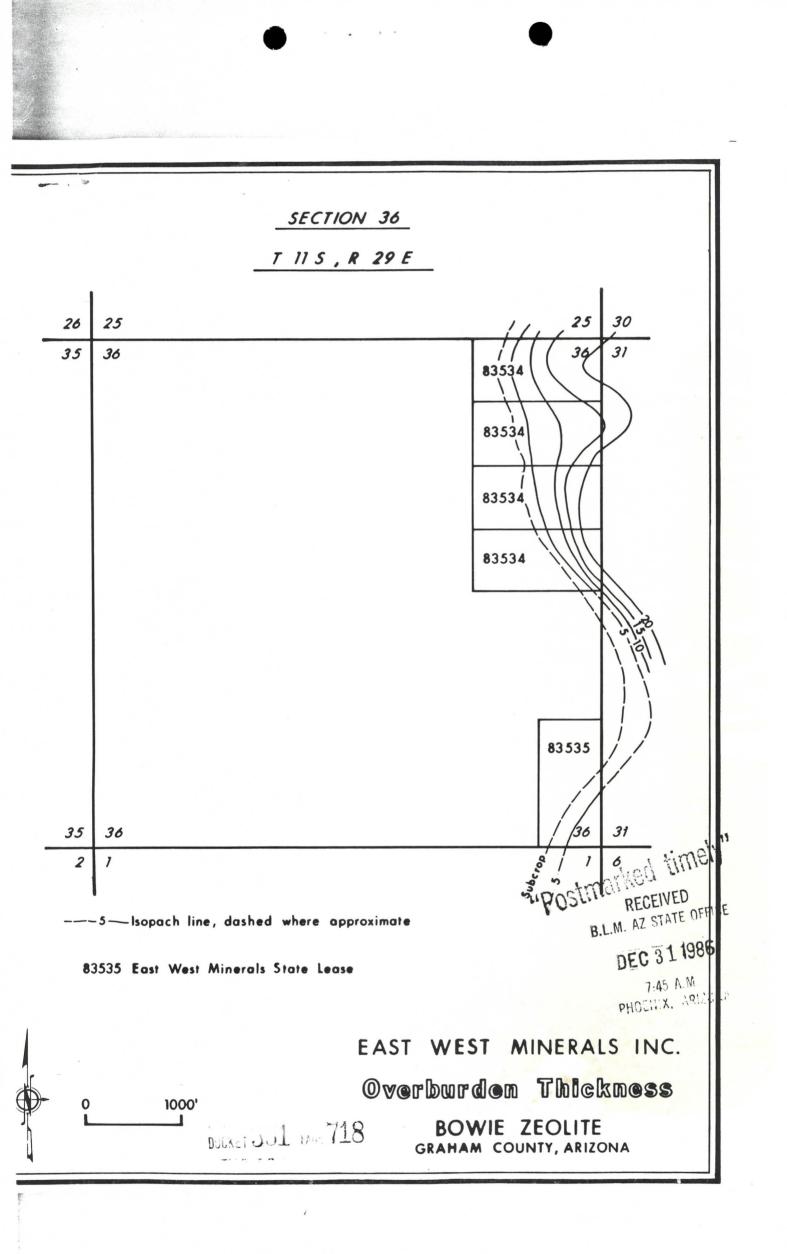

**Maintenance Fees** 

NO. OF CLAIMS AMOUNT 56 RECEIPT NO. INIT. \*\* BLM-ASO

FOR: 2012 (September 1, 2011 – August 31, 2012)

(Cheto Partners, LLC – Cochise and Graham Counties, Arizona)

The following describe unpatented mining claims located in Township 11 South, Range 30 East, Section 6, Gila and Salt River Meridian, Cochise County, State of Arizona, the location notices of which are recorded in the office of the Cochise County Recorder and filed in the Arizona State Office of the Bureau of Land Management:

| Claim Name     | AMC Number<br>139217<br>139218<br>139219<br>139220 |  |
|----------------|----------------------------------------------------|--|
| Artesian No. 1 | 139217                                             |  |
| Artesian No. 2 | 139218                                             |  |
| Artesian No. 3 | 139219                                             |  |
| Artesian No. 4 | 139220                                             |  |
| Artesian No. 5 | 139221                                             |  |
| Artesian No. 6 | 139222                                             |  |
| Artesian No. 7 | 139223                                             |  |
| Artesian No. 8 | 139224                                             |  |

### TOTAL: 8 CLAIMS

The following describe unpatented mining claims located in Township 11 South, Ranges 29 and 30 East, Sections 25, 30, and 31, Gila and Salt River Meridian, Graham County, State of Arizona, the location notices of which are recorded in the office of the Graham County Recorder and filed in the Arizona State Office of the Bureau of Land Management:

| Claim Name      | AMC Number<br>139225<br>139226<br>139227<br>139228<br>139229 |  |
|-----------------|--------------------------------------------------------------|--|
| Artesian No. 9  | 139225                                                       |  |
| Artesian No. 10 | 139226                                                       |  |
| Artesian No. 11 | 139227                                                       |  |
| Artesian No. 12 | 139228                                                       |  |
| Artesian No. 13 | 139229                                                       |  |
| Artesian No. 14 | 139230                                                       |  |
| Artesian No. 15 | 139231                                                       |  |
| Artesian No. 16 | 139232                                                       |  |
|                 |                                                              |  |

### TOTAL: 8 CLAIMS

Name and Address of Owner or Claimant: Cheto Partners, LLC c/o St. Cloud Mining Company P.O. Box 1905 Cortaro, Az 85652

IOENIX, ARIZONA 6 w 0 U ... S

ENTERED INTO COMPUTER 9/8/11 AT

1

BLM Payment: The annual maintenance fees due to the U.S. Department of the Interior, Bureau of Land Management (BLM), submitted with this document on or before August 31, 2011, have been calculated by multiplying each of the 16 claims by \$140, resulting in a total amount due to the BLM, enclosed herewith, of two thousand two hundred forty dollars (\$2,240.00).