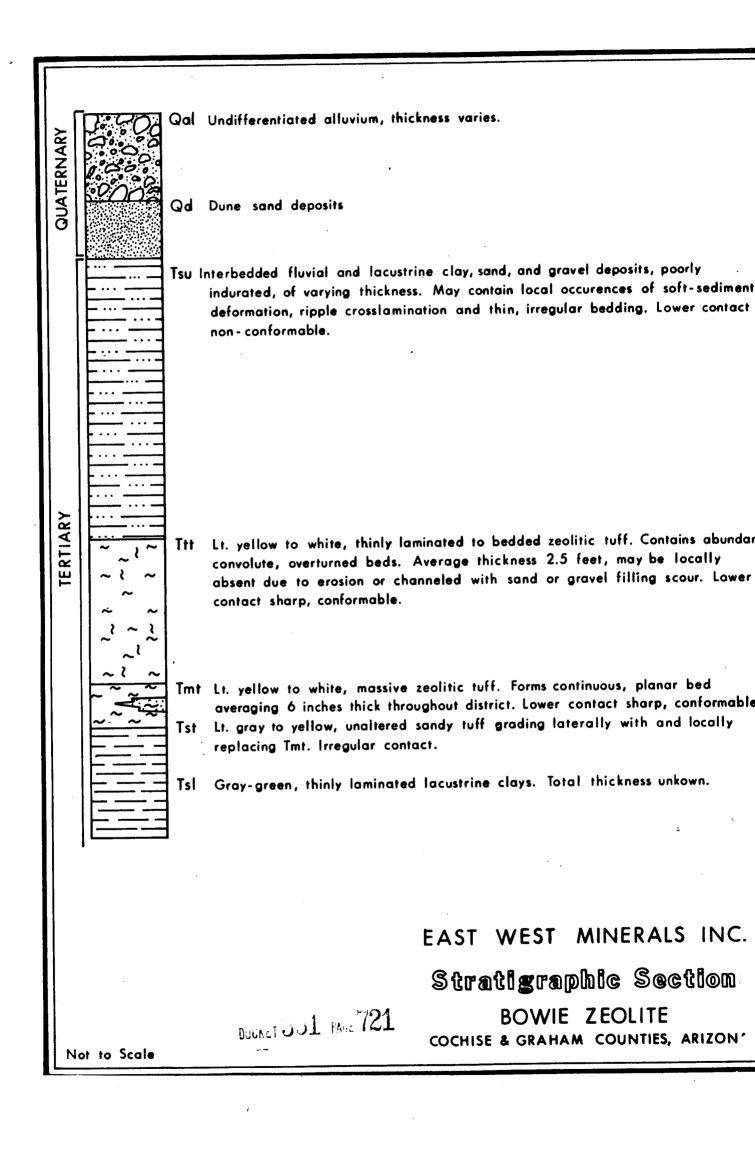

| AMC 139213 / 39 214<br>AMC 139213 / 39 214 |
| Corral No. 17         | 342    | 381-382   | AMC + 39FL + 37GFC                         |
| Corral No. 18         | 342    | 383-384   | AMC 139215- 139216                         |

BECO

9:45 A.M. 12-18-86 STATE OF ARIZONA, County of eraham, ss Fee 14.00 No5836I hereby certify that the within Instrument was filed and recorded at request of Kenneth Santini in Docket No. 391 Page 719-22 and indexed in Mining Witness my hand and official seal the day and year aforesaid. SHIRLEY ANGLE Same Hensor COUNTY RECORDER BY \_Deputy

"Postmarked timely" RECEIVED B.L.M. AZ STATE OFFICE B.L.M. AZ STATE OFFICE DEC 31 1986 7:45 A.M. PHOENIX, AINECOVA



Q

1a an

RECEIVED B.L.M. AZ STATE OFFICE DEC 31 1986 7:45 A.M. PHOENIX, ARIZONA "POSTMARKED timely"





1.0

Property: PMS:

# AFFIDAVIT OF PERFORMANCE OF ANNUAL LABOR

| STATE OF COLORADO | )     |
|-------------------|-------|
| CITY AND          | ) ss. |
| COUNTY OF DENVER  | )     |

Co.

43

The affiant, Kenneth N. Santini, being first duly sworn upon his/her oath, deposes and says:

- That I am a citizen of the United States of America, more than twenty-one years 1. of age residing at 1470 S. Quebec Way, 19-93, in Denver, Colorado and am personally acquainted with the unpatented mining claims decribed on Exhibit A attached hereto and made a part hereof by this reference, which claims are situated in the UNKNOWN Mining District, County of COCHISE, State of ARIZONA, and which claims form a contiguous group of unpatented claims.
- That for the assessment year commencing September 1,