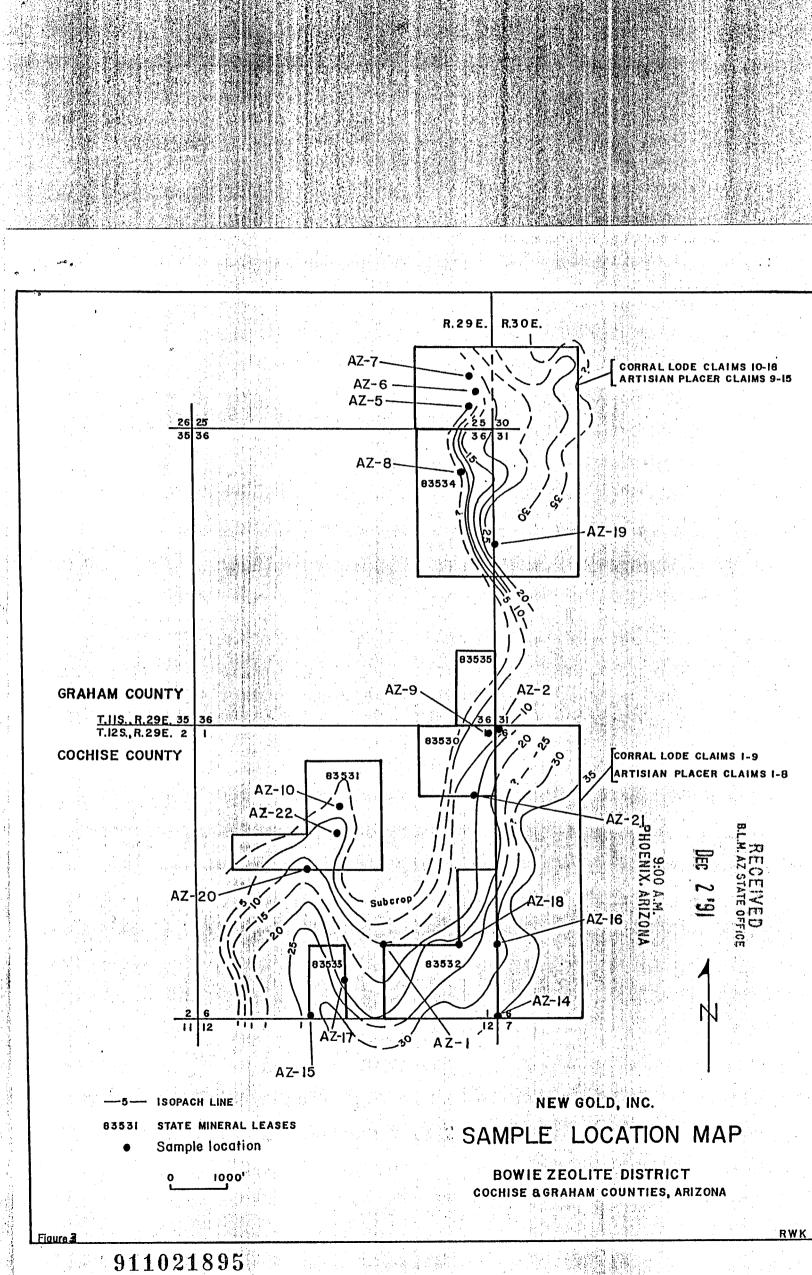

analyzed to determine their property zeolite content and cation exchange capacities and compared with zeolitic tuff from other portions of the district. Additionally, the composition and morphology of the tuff was studied by SEM techniques. The massive tuff was determined to consist principally of the zeolites chabazite, clinoptilolite, erionite and analcime. Analyses of these samples produced the following range of values:

# RANGE OF VALUES\*

| CHABAZITE           | _ 50-80%          |
|---------------------|-------------------|
| CLINOPTILOLITE      | _ Tr-20%          |
| ERIONITE            | <10-20%           |
| ANALCIME            | _ Tr-20%          |
| CATION EXCHANGE/CEC | _ 2.98-3.24 Meq/g |

RECEIVED BLLM. AZ STATE OFFICE ഫ്

E

9:00 A.M. PHOENIX, ARIZ(

SAMPLE LOCATION MAP



Form 1370-41 (March 1984)

.

## UNITED STATES DEPARTMENT OF THE INTERIOR BUREAU OF LAND MANAGEMENT

**RECEIPT AND ACCOUNTING ADVICE** 

NO. 1667320

|                        |                                                      |                    |      |     |         |       |        |           |             |                                          | 8              | MZA        | Ζ 1         | 2/08       | 2/91      |
|------------------------|------------------------------------------------------|--------------------|------|-----|---------|-------|--------|-----------|-------------|------------------------------------------|----------------|------------|-------------|------------|-----------|
| Subject: A             | FFIDAVITS                                            | OF A