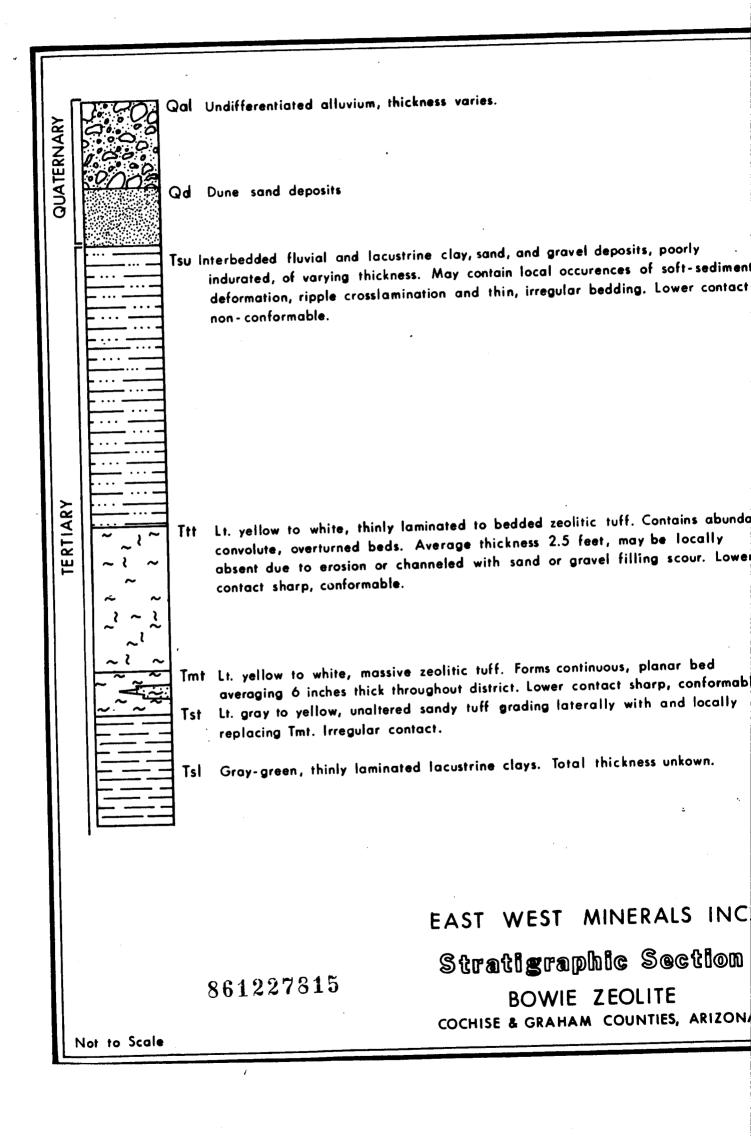

| DATE HOUR                          |
|                                                | 12/18/86 10                        |
| REQUEST                                        |                                    |
| CHROME CORP                                    | INT                                |
| CHRISTINE RHOD                                 | ES-RECORDER                        |
| FEE : 14.00                                    | PAGES : 4                          |

i

.

|             |     |      | 861227815 |
|-------------|-----|------|-----------|
| CHROME CORP | INT |      |           |
| 1630 WELTON | ST  | #300 |           |
| DENVER      | ,   | СО.  | 80202     |

"Postmarked timely"

RECEIVED B.L.M. AZ STATE OFFICE

DEC 31 1986

7.45 A.M. PHOENIX, ARIZOWA





والمع العراقية

THE FOLLOWING DESCRIBED UNPATENTED PLACER MINING CLAIMS LOCATED IN SECTIONS 25, 30 AND 31, TOWNSHIP 11 SOUTH, RANGE 29 AND 30 EAST, GILA AND SALT RIVER MERIDIAN, UNKNOWN MINING DISTRICT, GRAHAM COUNTY, STATE OF ARIZONA, THE LOCATION NOTICES OF WHICH ARE OF RECORD IN THE OFFICE OF THE COUNTY CLERK OR RECORDER, AND FILED IN THE STATE OFFICE OF THE UNITED STATES BUREAU OF LAND MANAGEMENT, AS FOLLOWS:

|                       | Record | ling Data |                   |
|-----------------------|--------|-----------|-------------------|
| Claim Name and Number | Book   | Page      | BLM Serial Number |
| Artesian No. 9        | 342    | 385-386   | AMC 139225        |
| Artesian No. 10       | 342    | 387-388   | AMC 139226        |
| Artesian No. 11       | 342    | 389-390